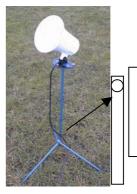

Store always the microphone amplifier on a safe and dry place.

230V 1 2 3 4 5 6 0 Junction box

House of referee

Plug mounting

Post in front of shooting stand Mounted with a socket