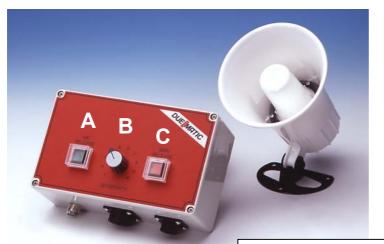

## The system contains:

Microphone amplifier
Junction box
7 Pcs. microphones
100 m cable 2 x 0,75mm<sup>2</sup>
33 m cable with 2/5-point plug

Extra accessories: Microphone rack

- A. MIC. RELEASE Switch ON / OFF
- **B. SENSITIVITY**

Tuning control
Standard adjustment:
Between **4** and **5**.

C. Manuel RELEASE
Launch targets by press