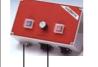

## The system contains:

Microphone amplifier
Junction box
7 Pcs. microphones
100 m cable 2 x 0,75mm<sup>2</sup>
33 m cable with 2/5-point plug

Extra accessories: Microphone rack

- A. MIC. RELEASE Switch ON / OFF
- **B. SENSITIVITY**

Tuning control
Standard adjustment:
Between **4** and **5**.

C. Manuel RELEASE
Launch targets by press